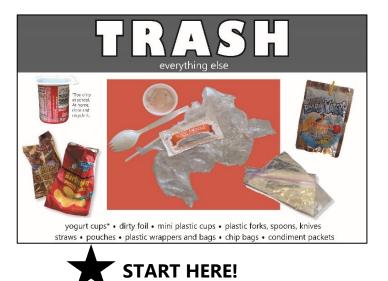

# **TRASH**

| Utensils, straws,                      |
|----------------------------------------|
| wrappers, chip bags,                   |
| plastic bags,                          |
| yogurt cups (Too dirty at school       |
| to recycle. At home, rinse & recycle.) |