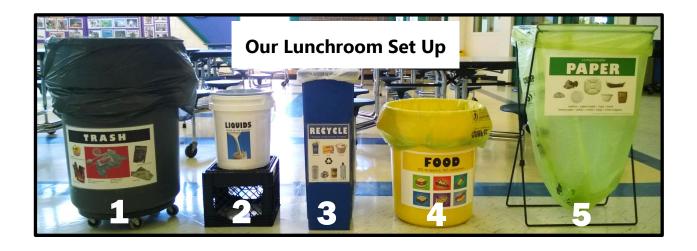

# **TRASH**

| Utensils, straws,                      |
|----------------------------------------|
| wrappers, chip bags,                   |
| plastic bags,                          |
| yogurt cups (Too dirty at school       |
| to recycle. At home, rinse & recycle.) |

## LIQUIDS Drinks, soup, cereal milk,

ice

# RECYCLE

Empty cartons, juice cups, juice boxes, cereal bowls, foil, Lunchables trays and boxes, paper bags

empty rigid containers • foil • boxes

### FOOD **PAPER** All food Trays, plates, (no liquids,

no wrappers,

no containers)

bowls, boats, napkins, paper towels, waxed paper

**COMPOSTABLE** 

Contact Meryl Brott: 617-349-4836, mbrott@cambridgema.gov